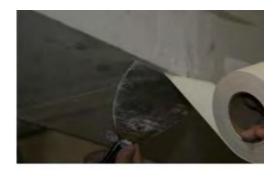

# Soffit Installation & Finishing

#### Soffit installation and finishing procedures and practices

# Step 1

 Apply adhesive to butt joint



### Step 2

- Fasten every 6 inches along butt joint
- Fasten every 16 inches along length (both top and bottom edges leaving the field free of fasteners







# Soffit Installation & Finishing

#### Soffit installation and finishing procedures and practices

### Step 3

- Apply joint compound and tape
- Cut tape approx 3/8" from corner





# Step 4

- Apply first coat
- Feather edges to approx 18 inches
- Note bottom edge of tape should be visible





# Soffit Installation & Finishing

#### Soffit installation and finishing procedures and practices

#### Step 5

- Apply second coat along the face and bottom
- Feather edges to approx 18 inches
- This coat should cover the tape completely



 Apply third and final coat by repeating vertical and horizontal coats

### Step 7

 Apply third and final coat by repeating vertical and horizontal coats