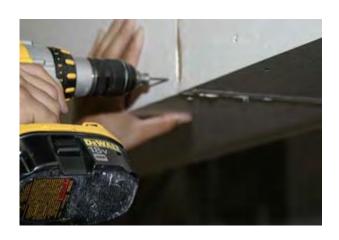

### Step 2

- Fasten every 6 inches along butt joint
- Fasten every 16 inches along length (both top and bottom edges leaving the field free of fasteners