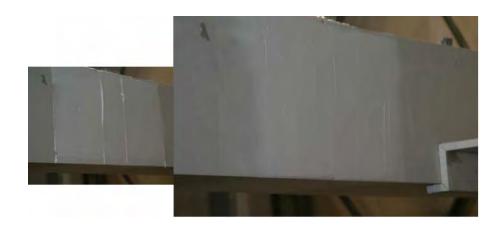

### Step 2

- Fasten every 6 inches along butt joint
- Fasten every 16 inches along length (both top and bottom edges leaving the field free of fasteners