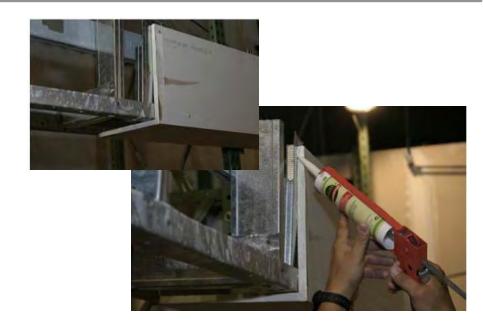

# Soffit Installation & Finishing

#### Soffit installation and finishing procedures and practices

# Step 1

 Apply adhesive to butt joint



### Step 2

- Fasten every 6 inches along butt joint
- Fasten every 16 inches along length (both top and bottom edges leaving the field free of fasteners







# Soffit Installation & Finishing

#### Soffit installation and finishing procedures and practices

### Step 3

- Apply joint compound and tape
- Cut tape approx 3/8" from corner





# Step 4

- Apply first coat
- Feather edges to approx 18 inches
- Note bottom edge of tape should be visible





# Soffit Installation & Finishing

#### Soffit installation and finishing procedures and practices

#### Step 5

- Apply second coat along the face and bottom
- Feather edges to approx 18 inches
- This coat should cover the tape completely



 Apply third and final coat by repeating vertical and horizontal coats

### Step 7

 Apply thir