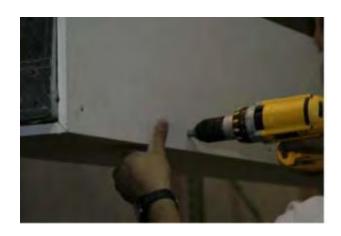

### Step 2

- Fasten every 6 inches along butt joint
- Fasten every 16 inches along length (both top and bottom edges leaving the field free of fasteners