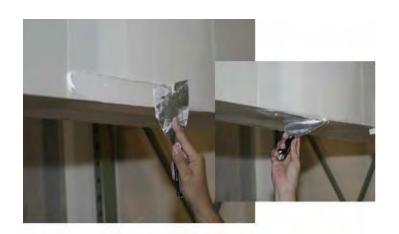

# Step 4

- Apply first coat
- Feather edges to approx 18 inches
- Note bottom edge of tape should be visible

#### Step 5

- Apply second coat along the face and bottom
- Feather edges to approx 18 inches
- This coat should cover the tape completely

 Apply third and final coat by repeating vertical and horizontal coats