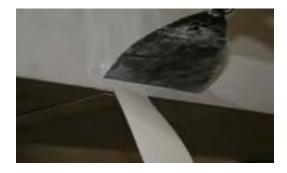

# Step 1

 Apply adhesive to butt joint

### Step 3

- Apply joint compound and tape
- Cut tape approx 3/8" from corner