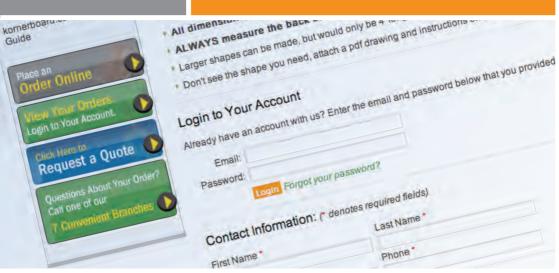

### Place Your Order or Request a Quote

#### Create a kornerboard.com Account:

Track the progress of current orders, search and recall old orders, update quotes to orders, and copy old orders to create new orders for the same job (different floor, wing, etc)

Need a Kustom shape? Attach a .pdf drawing on the Kustom tab with notes about your shape

Download submittal & MSDS sheets for KornerBoard, Gypsum Board, Adhesive & Primer.

Submit general questions and feedback about KornerBoard